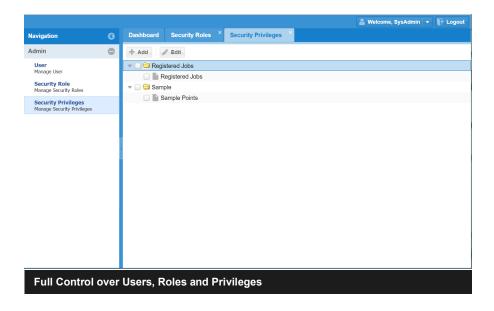

#### **Easy Assignment of User Roles and Privileges**

- Can easily administer Users, Roles and Privileges from Browser based Admin.
- · Clients can add and Edit users
- Users can manage their own passwords