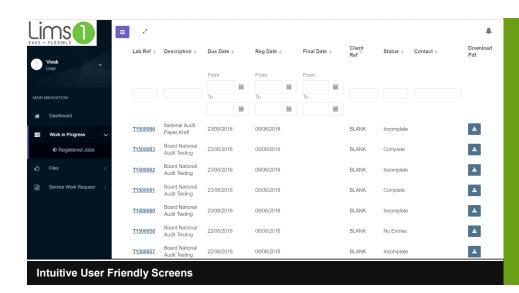

#### **Mobile Friendly Screens**

Use paragraphs often. A wall of white text makes it hard for the reader to skim a story and find a way to quickly drop in and out of your content. White space gives the user an opening into your information. Don't be afraid to leave spaces open.